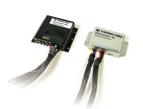

### ThermoLite Charge Controller

#### The Brains of the System:

- Critical to proper battery charging and system reliability
- · Smart, three-stage charging technology via DC-DC converter
- · Completely sealed against the environment
- · Rugged automotive-rated circuit design
- · Regulates both voltage and current to keep batteries from overcharging
- · Designed to support AGM and flooded batteries