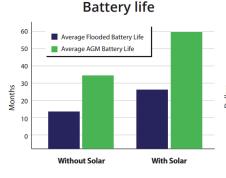

# Unit Battery Life 40-200% Improvement

- Asset Downtime Improvement
- Fuel Savings
  Cycle Sentry Charging
  Alternator and Engine Offloading